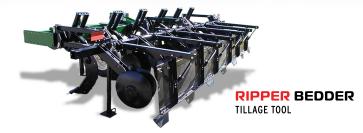

The **Ripper-Bedder** tillage tool is ideal for bedded crops such as peanuts and cotton. The deep-till shanks with shark-fin points and wear bars rip through compaction from 9" to 18" deep. Choose from a disc bedder or economical lister attachment to create the ideal seedbed. Add an optional bed shaper for crisp, level seedbeds.