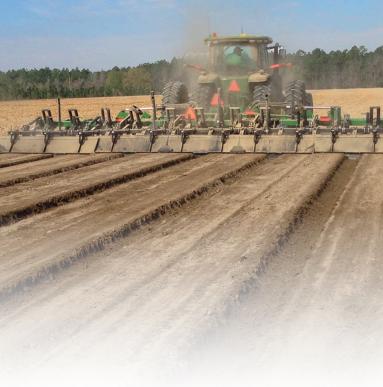

The **Ripper-Bedder** tillage tool is ideal for bedded crops such as peanuts and cotton. The deep-till shanks with shark-fin points and wear bars rip through compaction from 9" to 18" deep. Choose from a disc bedder or economical lister attachment to create the ideal seedbed. Add an optional bed shaper for crisp, level seedbeds.