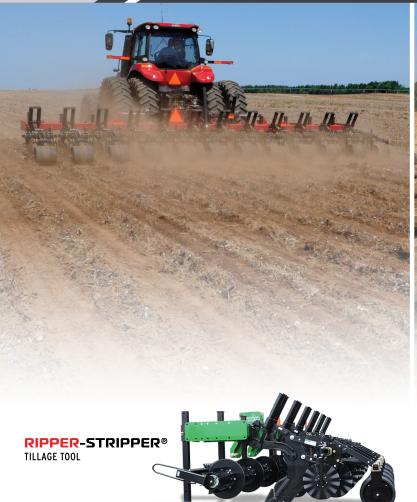

## RIP COMPACTION CONDITION YOUR SEEDBED

The **Ripper-Stripper**® tillage tool is the most customizable strip-till machine available. Choose from a lead coulter that clears a path for the shank or a cover crop roller with an 11" diameter drum that crimps and deflects residue away from the row. The deep-till shanks with shark-fin points and wear bars rip through compaction from 9" to 18" deep. Plus, you can choose from the widest variety of attachments to complete the tillage pass.